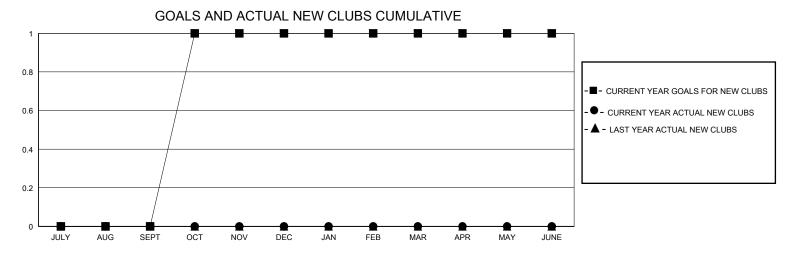

## District 27 E2

\_------

| GMT:          |               |             | GMT CA        |                               |                          |                         |                                                    |  |
|---------------|---------------|-------------|---------------|-------------------------------|--------------------------|-------------------------|----------------------------------------------------|--|
|               | Club          | os          |               | Members RESULTS FOR 2023-2024 |                          |                         |                                                    |  |
|               | RESULTS FOR   | R 2023-2024 |               |                               |                          |                         |                                                    |  |
| QUARTER       | NEW CLUB GOAL | NEW CLUBS   | DROPPED CLUBS | QUARTER ME                    | EMBER GROWTH NET<br>GOAL | MEMBER GROWTH<br>ACTUAL | DROPPED<br>MEMBERS ACTUAL<br>(including transfers) |  |
| JULY/AUG/SEPT | 0             | 0           | 0             | JULY/AUG/SEPT                 | 20                       | 39                      | 17                                                 |  |
| OCT/NOV/DEC   | 1             | 0           | 0             | OCT/NOV/DEC                   | 20                       | 37                      | 27                                                 |  |
| JAN/FEB/MAR   | 0             | 0           | 0             | JAN/FEB/MAR                   | 20                       | 5                       | 10                                                 |  |
| APR/MAY/JUNE  | 0             | 0           | 0             | APR/MAY/JUNE                  | 20                       | 0                       | 0                                                  |  |