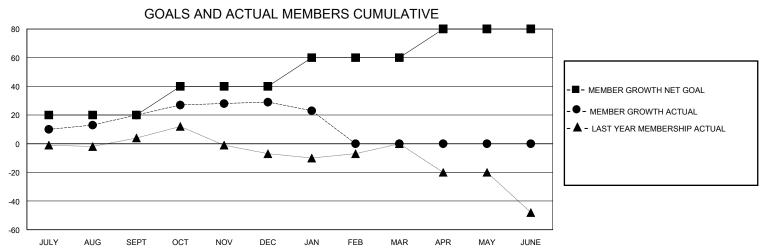

## District 27 E2

\_------

| GMT:          |               |             | GMT CA        |                               |                          |                         |                                                    |  |
|---------------|---------------|-------------|---------------|-------------------------------|--------------------------|-------------------------|----------------------------------------------------|--|
|               | Club          | os          |               | Members RESULTS FOR 2023-2024 |                          |                         |                                                    |  |
|               | RESULTS FOR   | R 2023-2024 |               |                               |                          |                         |                                                    |  |
| QUARTER       | NEW CLUB GOAL | NEW CLUBS   | DROPPED CLUBS | QUARTER ME                    | EMBER GROWTH NET<br>GOAL | MEMBER GROWTH<br>ACTUAL | DROPPED<br>MEMBERS ACTUAL<br>(including transfers) |  |
| JULY/AUG/SEPT | 0             | 0           | 0             | JULY/AUG/SEPT                 | 20                       | 39                      | 17                                                 |  |
| OCT/NOV/DEC   | 1             | 0           | 0             | OCT/NOV/DEC                   | 20                       | 37                      | 27                                                 |  |
| JAN/FEB/MAR   | 0             | 0           | 0             | JAN/FEB/MAR                   | 20                       | 5                       | 10                                                 |  |
| APR/MAY/JUNE  | 0             | 0           | 0             | APR/MAY/JUNE                  | 20                       | 0                       | 0                                                  |  |